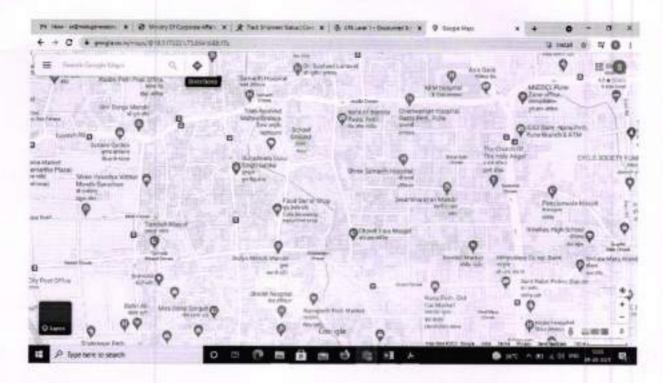

### Route-map to the venue of the meeting is provided at the end of the Notice.

### ROAD MAP OF THE LOCATION OF AGM

<u>VENUE</u>: Showroom No.1, Shubham Society, 599/600 Rasta Peth, Near Parsi Agyari, Pune – 411 011